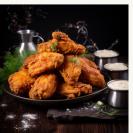

#### \*Menu Includes:

- Choice of Eggs (Scrambled, Quiche or Frittata)
- Shrimp and Lobster Grits with Cajun Smoked Gouda Grits
- Choice of Stuffed French Toast Or Waffles
- Choice of Bacon or Sausage (Turkey Variations Available)
- Choice of breakfast potatoes or hash
- Fried Party Wings
- Choice of Gourmet Coffee, Specialty Teas, or Freshly Squeezed Juices