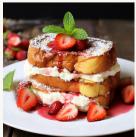

#### \*Menu Includes:

- Choice of Stuffed or Classic French Toast or Waffles
- Hashbrown casserole,
- Scrambled Eggs (Plain, Cheesy or Loaded) or breakfast casserole
- Choice of Bacon/Sausage or Fried Chicken
- Assorted Pastries or Cinnamon Rolls
- Seasonal Fruit Display
- Choice of Specialty Juices, Brunch Punch Tea, or Coffee