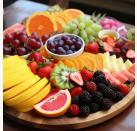

#### \*Menu Includes:

- Scrambled Eggs (Plain, Cheesy or Loaded)
- Hashbrown Casserole
- Choice of Bacon or Sausage (Turkey Variations Available) or Fried Chicken
- Buttermilk Biscuits with Turkey Sausage Gravy
- Seasonal Fruit Display
- Premium Coffee (Dark, Medium or Light Roast)
- Choice of: Orange Juice, Apple Juice or Cranberry Juice

#### \*Menu Includes:

- Choice of Stuffed or Classic French Toast or Waffles
- Hashbrown casserole,
- Scrambled Eggs (Plain, Cheesy or Loaded) or breakfast casserole
- Choice of Bacon/Sausage or Fried Chicken
- Assorted Pastries or Cinnamon Rolls
- Seasonal Fruit Display
- Choice of Specialty Juices, Brunch Punch Tea, or Coffee