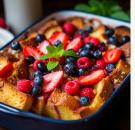

#### \*Menu Includes:

- Choice of Stuffed or Classic French Toast or Waffles
- Hashbrown casserole,
- Scrambled Eggs (Plain, Cheesy or Loaded) or breakfast casserole
- Choice of Bacon/Sausage or Fried Chicken
- Assorted Pastries or Cinnamon Rolls
- Seasonal Fruit Display
- Choice of Specialty Juices, Brunch Punch Tea, or Coffee

#### \*Menu Includes:

- Choice of Eggs (Scrambled, Quiche or Frittata)
- Shrimp and Lobster Grits with Cajun Smoked Gouda Grits
- Choice of Stuffed French Toast Or Waffles
- Choice of Bacon or Sausage (Turkey Variations Available)
- Choice of breakfast potatoes or hash
- Fried Party Wings
- Choice of Gourmet Coffee, Specialty Teas, or Freshly Squeezed Juices