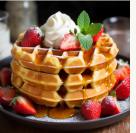

#### \*Menu Includes:

- Choice of Stuffed or Classic French Toast or Waffles
- Hashbrown casserole,
- Scrambled Eggs (Plain, Cheesy or Loaded) or breakfast casserole
- Choice of Bacon/Sausage or Fried Chicken
- Assorted Pastries or Cinnamon Rolls
- Seasonal Fruit Display
- Choice of Specialty Juices, Brunch Punch Tea, or Coffee