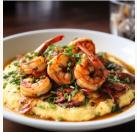

#### \*Menu Includes:

- Choice of Eggs (Scrambled, Quiche or Frittata)
- Shrimp and Lobster Grits with Cajun Smoked Gouda Grits
- Choice of Stuffed French Toast Or Waffles
- Choice of Bacon or Sausage (Turkey Variations Available)
- Choice of breakfast potatoes or hash
- Fried Party Wings
- Choice of Gourmet Coffee, Specialty Teas, or Freshly Squeezed Juices